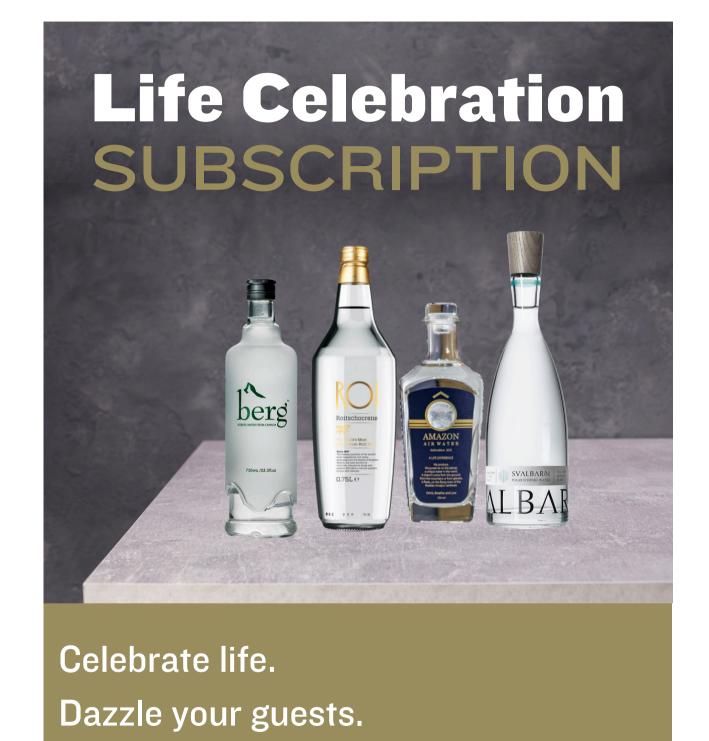

### **Life Celebration**

A selection of our finest and rarest waters. Special occasion bottles for those life events that can only be punctuated by the very best life has to offer.

Treat your loved ones.

3x Berg bottles. Still. Canada. 3x ROI bottles. Lightly carbonated. Slovenia. 3x Ô AMAZON bottles. Still. Brazil. 3x SVALBARDI bottles. Still. Norway. **Bottle size** 750ml (only available in L) 12 btl / case ▼